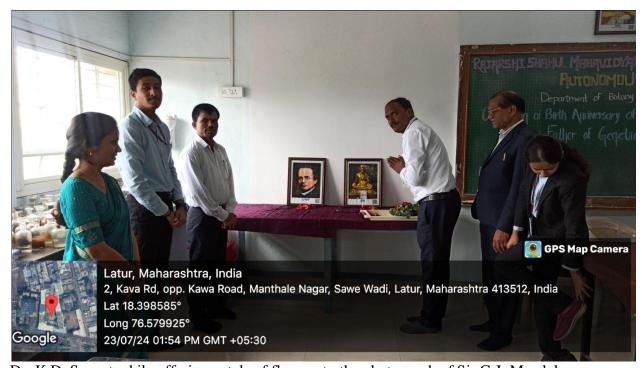

### **C)** Geotagged Photographs:

Prof. S.N Shinde while offering petals of flowers to the photograph of Sir G.J. Mendel

Dr. K.D. Savant while offering petals of flowers to the photograph of Sir G.J. Mendel