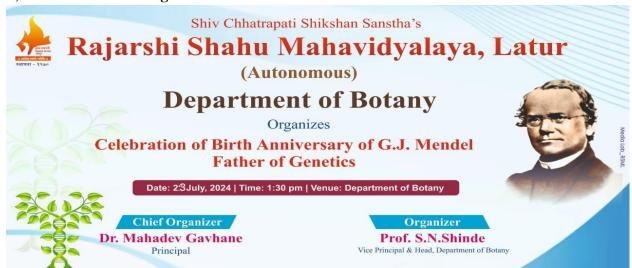

#### B) Report

i) **Title:** Celebration of Birth Anniversary of G. J. Mendel.

#### ii) Introduction:

Department of Botany celebrated Birth Anniversary of Gregor Johann Mendel (Father of Genetics) on 23<sup>rd</sup> July 2024 to notice his contribution in Genetics. He worked on pea plant and discovered the Fundamental laws of inheritance. The work of Gregor Mendel was not appreciated after his death. He is popularly known as the 'Father of Genetics' after rediscovery of Mendelian Principles.

#### **D)** Brochure of the Programme:

E) Newspaper Coverage: Nil

F) Notice:

Shiv Chhatrapati Shikshan Sanstha's