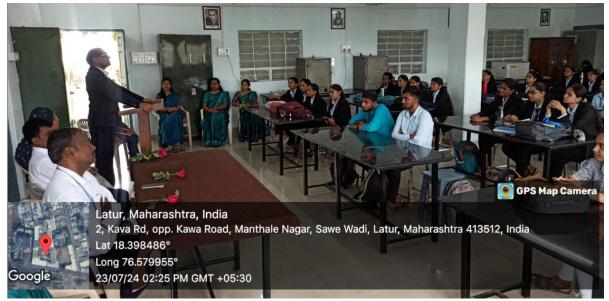

Participants involved in Celebration of Birth Anniversary of Sir G. J. Mendel.

Prof. S. N. Shinde delivered the presidential speech, he highlighted the contributions of G. J. Mendel in Genetics.