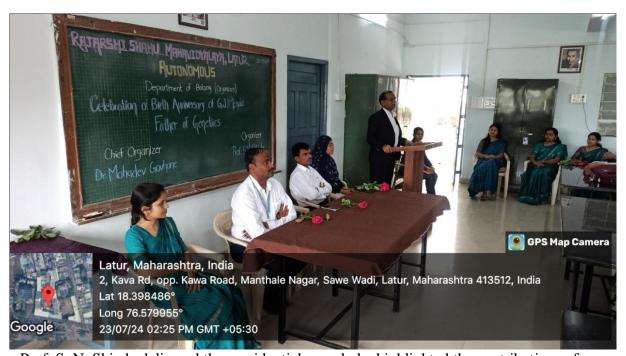

#### v) Brief summary of Events:

The programme started by warm salute to the photograph of the Father of Genetics, G.J. Mendel. The petals were also offered to the photograph. The function was chaired by Prof. S.N. Shinde, Vice- Principal and Head Department of Botany. On the half of students Miss Arundhati Deshmukh briefed about G. J. Mendel. On this auspicious occasion the Dr. K. D. Savant enlightened with thoughts on the work of G. J. Mendel and the reasons of why we have to celebrate the birth anniversaries of Scientists. Prof. S. N. Shinde delivered the presidential speech, where he highlighted the contributions of G.J. Mendel in Genetics. He gave the information of Mendel's work on pea plants, Fundamental Laws of inheritance & the reason why the Mendel is known as father of Genetics. Finally, Miss Dhanashri Hanmante expressed vote of thanks.

Participants involved in Celebration of Birth Anniversary of Sir G. J. Mendel.

Prof. S. N. Shinde delivered the presidential speech, he highlighted the contributions of G. J. Mendel in Genetics.