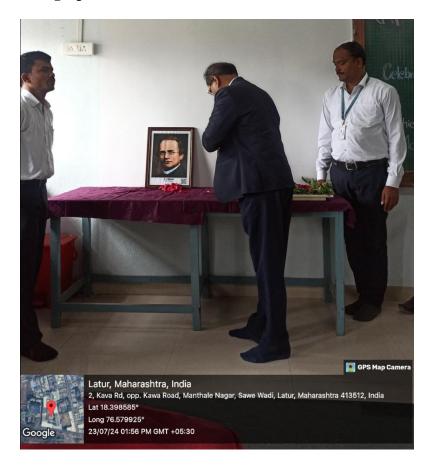

### **C)** Geotagged Photographs:

Prof. S.N Shinde while offering petals of flowers to the photograph of Sir G.J. Mendel

Dr. K.D. Savant while offering petals of flowers to the photograph of Sir G.J. Mendel